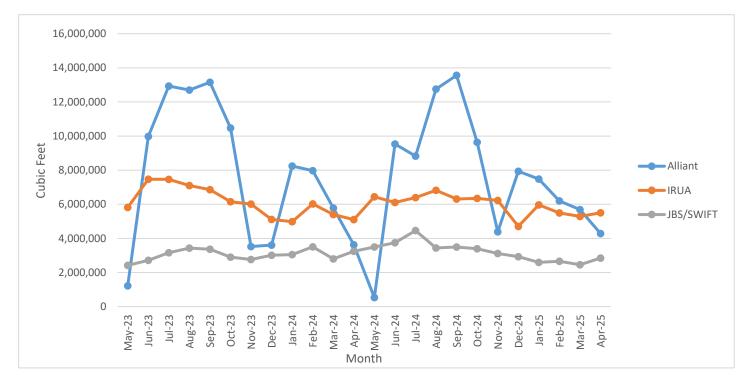

## **MWW Largest Users Monthly Report**

|           | ALLIANT    | IRUA       | JBS/SWIFT  |  |  |
|-----------|------------|------------|------------|--|--|
| Bill Date | Cubic Feet | Cubic Feet | Cubic Feet |  |  |
| May-23    | 1,223,100  | 5,813,918  | 2,416,300  |  |  |
| Jun-23    | 9,979,400  | 7,470,601  | 2,718,600  |  |  |
| Jul-23    | 12,933,800 | 7,464,630  | 3,158,800  |  |  |
| Aug-23    | 12,699,800 | 7,103,119  | 3,430,900  |  |  |
| Sep-23    | 13,150,200 | 6,853,538  | 3,362,000  |  |  |
| Oct-23    | 10,465,100 | 6,152,851  | 2,897,900  |  |  |
| Nov-23    | 3,521,900  | 6,012,034  | 2,760,700  |  |  |
| Dec-23    | 3,610,200  | 5,109,081  | 3,017,400  |  |  |
| Jan-24    | 8,238,600  | 4,977,140  | 3,049,500  |  |  |
| Feb-24    | 7,970,300  | 6,025,630  | 3,505,900  |  |  |
| Mar-24    | 5,777,000  | 5,395,469  | 2,799,100  |  |  |
| Apr-24    | 3,625,300  | 5,099,225  | 3,247,200  |  |  |
| May-24    | 530,500    | 6,442,906  | 3,496,900  |  |  |
| Jun-24    | 9,535,800  | 6,105,853  | 3,746,500  |  |  |
| Jul-24    | 8,823,300  | 6,395,989  | 4,457,300  |  |  |
| Aug-24    | 12,755,800 | 6,815,740  | 3,442,800  |  |  |
| Sep-24    | 13,557,100 | 6,309,760  | 3,494,200  |  |  |
| Oct-24    | 9,629,100  | 6,349,406  | 3,397,500  |  |  |
| Nov-24    | 4,389,700  | 6,226,449  | 3,118,000  |  |  |
| Dec-24    | 7,930,100  | 4,706,570  | 2,931,400  |  |  |
| Jan-25    | 7,478,600  | 5,966,201  | 2,594,900  |  |  |
| Feb-25    | 6,197,300  | 5,492,538  | 2,663,400  |  |  |
| Mar-25    | 5,689,200  | 5,290,729  | 2,452,300  |  |  |
| Apr-25    | 4,284,100  | 5,505,470  | 2,850,100  |  |  |