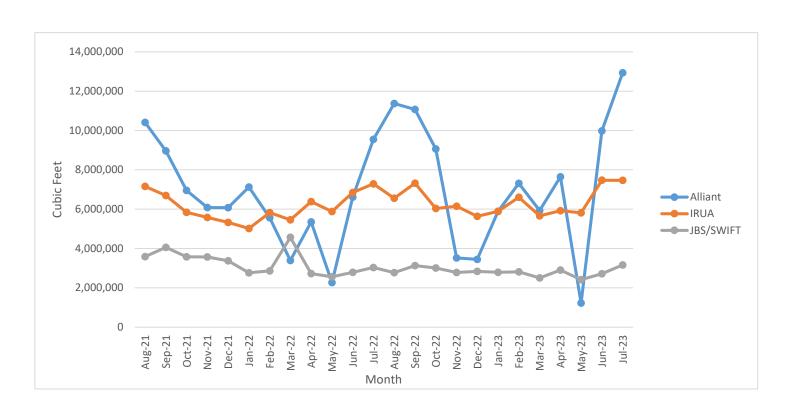

### **MWW Largest Users Monthly Report**

June 2023 Board Report

|           | ALLIANT    | IRUA       | JBS/SWIFT  |
|-----------|------------|------------|------------|
| Bill Date | Cubic Feet | Cubic Feet | Cubic Feet |
| Aug-21    | 10,413,500 | 7,155,671  | 3,586,600  |
| Sep-21    | 8,962,400  | 6,690,138  | 4,059,900  |
| Oct-21    | 6,951,300  | 5,837,785  | 3,580,500  |
| Nov-21    | 6,083,000  | 5,574,778  | 3,570,400  |
| Dec-21    | 6,071,900  | 5,330,254  | 3,375,200  |
| Jan-22    | 7,126,500  | 5,017,271  | 2,766,500  |
| Feb-22    | 5,559,300  | 5,822,931  | 2,860,700  |
| Mar-22    | 3,388,900  | 5,460,013  | 4,565,800  |
| Apr-22    | 5,353,800  | 6,385,931  | 2,721,400  |
| May-22    | 2,267,800  | 5,878,866  | 2,561,200  |
| Jun-22    | 6,609,800  | 6,845,401  | 2,790,900  |
| Jul-22    | 9,552,600  | 7,284,903  | 3,028,400  |
| Aug-22    | 11,374,300 | 6,555,263  | 2,774,300  |
| Sep-22    | 11,072,100 | 7,319,703  | 3,133,100  |
| Oct-22    | 9,063,800  | 6,031,965  | 3,008,400  |
| Nov-22    | 3,524,100  | 6,148,905  | 2,781,800  |
| Dec-22    | 3,444,400  | 5,632,360  | 2,838,400  |
| Jan-23    | 5,889,900  | 5,885,553  | 2,784,600  |
| Feb-23    | 7,313,200  | 6,602,838  | 2,816,500  |
| Mar-23    | 5,929,400  | 5,656,726  | 2,504,000  |
| Apr-23    | 7,643,900  | 5,916,510  | 2,900,100  |
| May-23    | 1,223,100  | 5,813,918  | 2,416,300  |
| Jun-23    | 9,979,400  | 7,470,601  | 2,718,600  |
| Jul-23    | 12,933,800 | 7,464,630  | 3,158,800  |